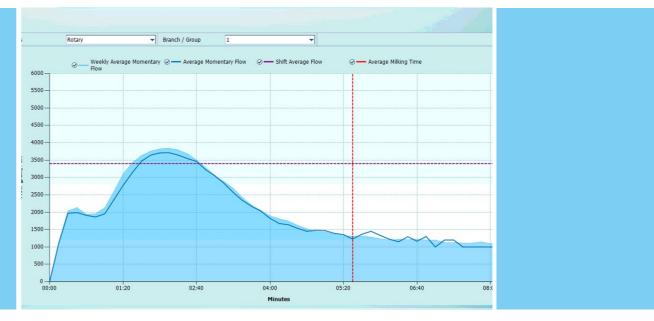

## Milking control:

Real-time milking parlor management - monitoring the milking parlor enables you to follow every cow in the milking pit in real time. Comprehensive information is displayed in easy-to-read reports and graphs.