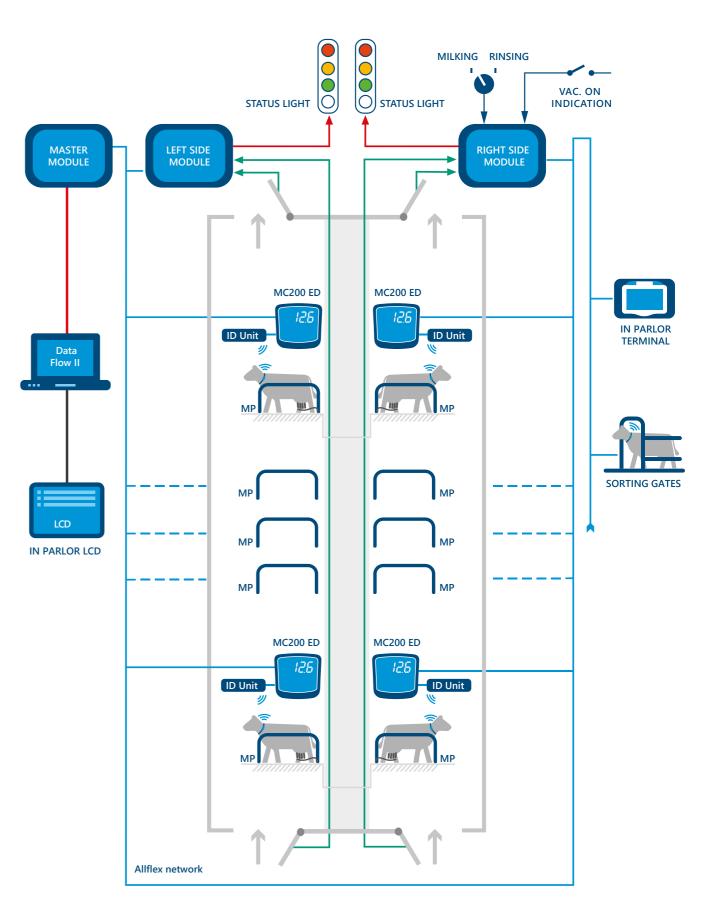

## **Advanced Herd Management Solution**

Comprising hardware and software, the DataFlow II System controls the whole milking process and automatically collects and analyzes data from the monitoring tags.

### Milking operator:

- The system presents only the exact information required for milking pit operation, at the individual Allflex MC200 milking points and on a central LCD screen
- Relevant information such as sick cows, dangerous cows, or cows that are under-producing, is visible at a glance from the milking point
- The operator is able to enter information directly from the pit

## Investment protection

The DataFlow II System works with Allflex tags and Allflex milking control systems, including the FreeFlow<sup>™</sup> milk sensor and Allflex pulsators. The system is designed for scalability so the farmer can easily expand his equipment according to the farm's needs and growth.

- Highly durable, with virtually no maintenance required
- Simple to install
- Can be easily added to any existing parlor to protect previous investments
- Upgradable can grow with the herd and needs

\* The above layout is for illustration purposes only. Solutions available for other parlor configurations as well (rotary, midi-line, herring bone and more)