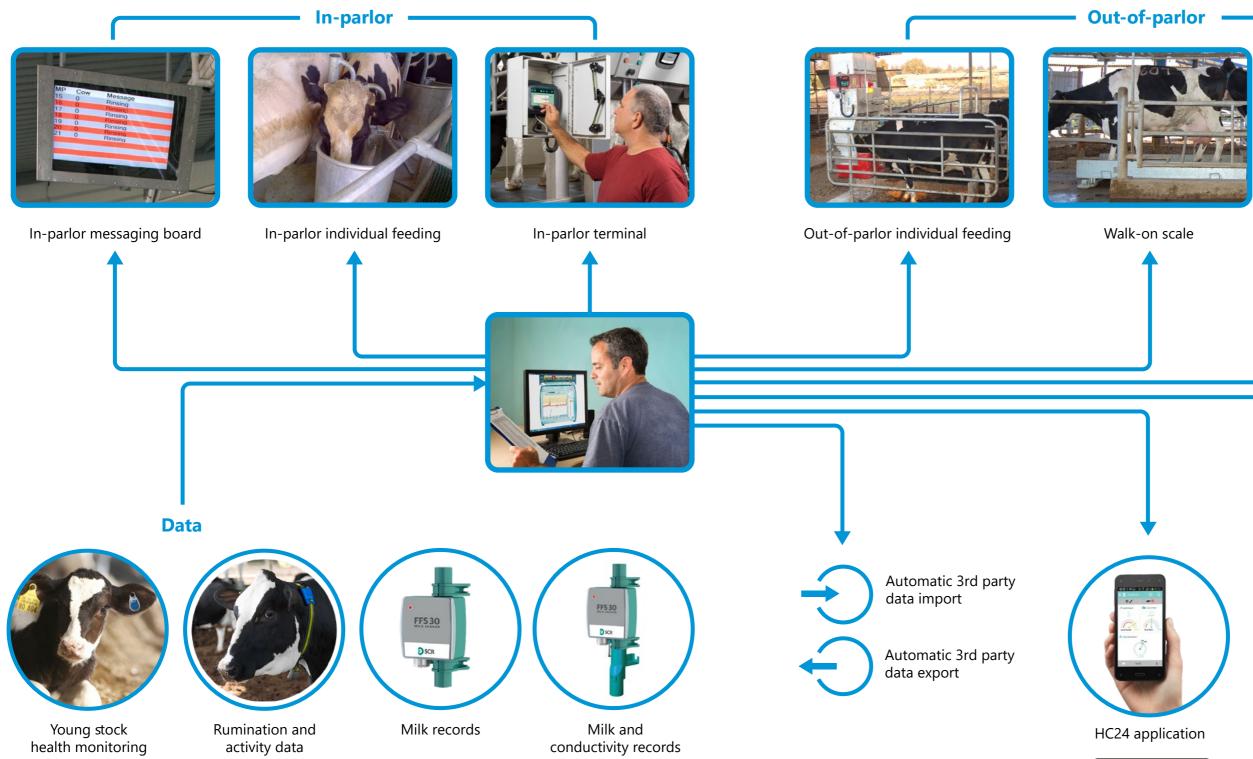

The system provides powerful management tools, including reports, graphs, analytics, task lists, and lifetime cow card history. The system also enables control and support of other components, such as sorting gates, individual feeding, in-parlor messaging board, and others.

## **Auxilliary systems**

Sorting gates

## **Actionable information**

Group & herd reports Milking efficiency Mastitis alerts Cows in heat Working lists Sick cows Farm trends SMS and email alerts