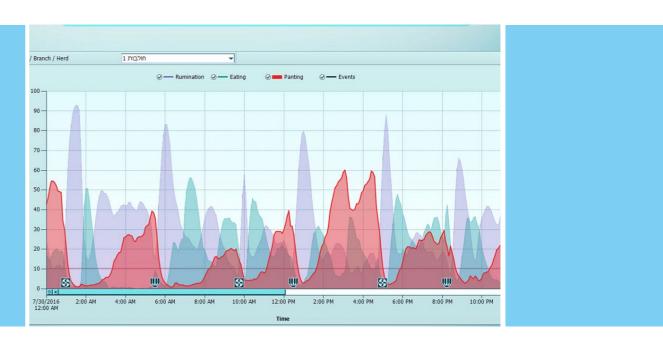

## Health monitoring:

The system uniquely combines rumination, movement, and movement intensity measurement, recognizing behavior patterns. Individually benchmarked rumination measurements are combined with the activity information, delivering exceptional heat detection accuracy by creating the classic "diamond" shape, making heats even more obvious.