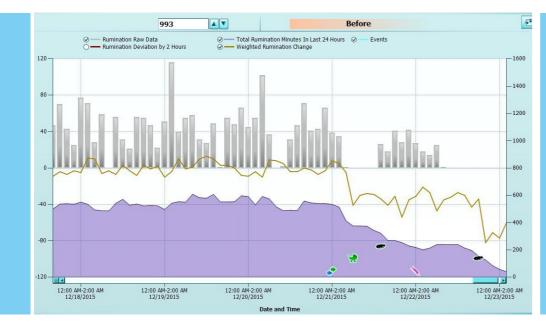

## **Group monitoring:**

Specific groups react to ration formulation changes or changes in the mixing or feeding protocol. Rumination monitoring, with customizable analysis and reports, provides timely and accurate insight into the effectiveness of ration or feeding changes.

## Health monitoring:

The system uniquely combines rumination, movement, and movement intensity measurement, recognizing behavior patterns. Individually benchmarked rumination measurements are combined with the activity information, delivering exceptional heat detection accuracy by creating the classic "diamond" shape, making heats even more obvious.