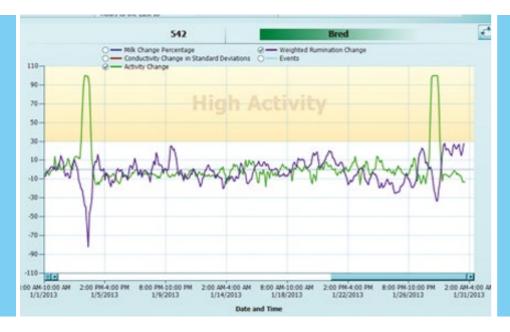

## Health monitoring:

The system uniquely combines rumination, movement, and movement intensity measurement, recognizing behavior patterns. Individually benchmarked rumination measurements are combined with the activity information, delivering exceptional heat detection accuracy by creating the classic "diamond" shape, making heats even more obvious.

## Simple and intuitive user interface and reports

The system recognizes irregular activity and rumination caused by non heat-related external events and isolates the data from the heat detection. You can confidently handle all heat detection using this system alone, without visual observation and with full peace of mind that heats are being detected.