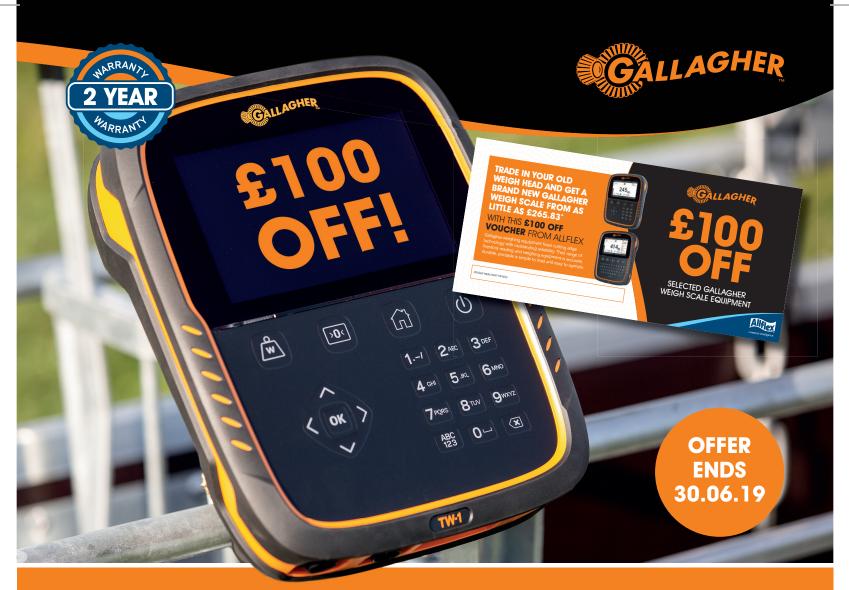

# GET A NEW GALLAGHER WEIGH SCALE FROM AS LITTLE AS £265.83\* WITH A £100 TRADE IN VOUCHER

If you are looking to upgrade your existing weigh scales now is your chance to save £100 off the RRP on a selection of Gallagher weigh scales by trading in your existing equipment.

### \*Model quoted The Gallagher W110 weigh scale

The Gallagher W110 RRP of £365.83 and £265.83 excluding VAT with the £100 OFF voucher offer from Allflex Livestock Intelligence. This offer is available on the following selection of Gallagher weigh scales, the TW-1, TW-3, SmartTSI, W310, W210 and the W110.

### TW-1 WEIGH SCALE

Part code: 026015

The most intuitive EiD ready weigh scale on the market.

Manage weight gain to maximise profit and collect data to optimise animal performance