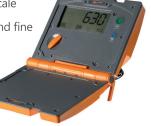

### W210 WEIGH SCALE

Part code: **012056** 

Entry level accurate automatic weigh scale

Three weighing modes auto, manual and fine

Compatible with most loadbars built in rechargeable battery