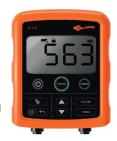

### TW-3 WEIGH SCALE

Part code: **026039** 

The weigh scale which does it all.

- Monitor performance of animal source, breed and health regimes
- Record and analyse animal data to optimise performance