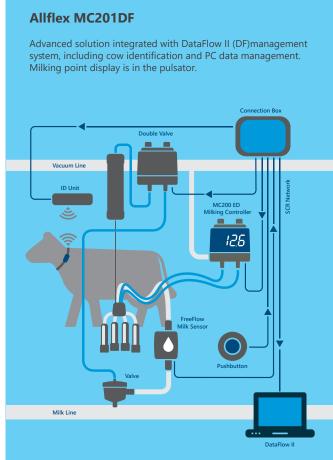

## MC200 Series Milking Control SystemsThese

Optimize your mOptimize your milking efficiency and improve cow well-being. These modular systems deliver market-leading milk yield measurement accuracy, outstanding ease-of-use, and long-lasting reliability.

## Get accurate milk yield data and improve milking efficiency, while safeguarding cow comfort.

- Accurate milk yield data, with the Allflex FreeFlow<sup>™</sup> milk sensor.
- The compact and unique Allflex FreeFlow™ milk measurement device enables highly accurate milk yield measurement with very low vacuum fluctuations. This proven device provides accurate data on momentary milk flow and accumulated yield with high precision (better than 5%) year after year. With no moving parts, there is no need for maintenance or annual calibration.
- Advanced milking control optimizes and shortens milking, while safeguarding cow wellbeing When needed, teat massage is automatically applied to stimulate milk letdown. The sophisticated controlled pulsation system automatically adjusts the pulsation rate and ratio according to the real-time milk flow, optimizing and shortening milking time and reducing teat irritation.
- Advanced pulsation arrest and cluster removal safeguard cow comfort
- Due to the highly accurate flow measurement, the end of milking threshold can be set precisely and kept stable over time. Two options are available for end of milking: the pulsation arrest feature automatically stops the pulsation and collapses the liners on the teats, preventing over-milking even when the cluster stays on the udder. Alternatively, a smooth and fully adjustable cluster removal feature ensures accurate and gentle cluster removal, further enhancing cow wellbeing.

## Grow with a modular, reliable, easy-to-install and use system

- Easy-to-install, modular milking system that can grow with your needs

  Allflex MC200 Series components can be installed alone or as a complete system. All components are modular and scalable, enabling easy installation and configuration for almost any existing parlor, as well as cost-effective upgrades when your needs change. Adding other Allflex devices and components and integrating them with Allflex DataFlow™ II centralized management software provides advanced capabilities.
- Easy and flexible setup, and one operation button
- Operation using only a single button provides unparalleled ease-of-use. With its intuitive interface, the system can be easily adjusted to the needs of the parlor. While the default values cover most common configurations, dozens of different parameters can be controlled by a handheld device. This allows flexible setting and tweaking of the system according to the needs of each farmer. The configured set of parameters can then be easily applied to all milking points in the parlor.
- · Reliable milking with very low maintenance
- Allflex MC200 Series require virtually no maintenance. The Allflex FreeFlow sensor measures the milk without any moving parts and requires zero upkeep. The pulsator, with just two moving parts, no membranes and no small parts, requires minimal maintenance and is highly reliable even in dusty environments. The single operation button is durable, contactless and fully water and dirt-proof.