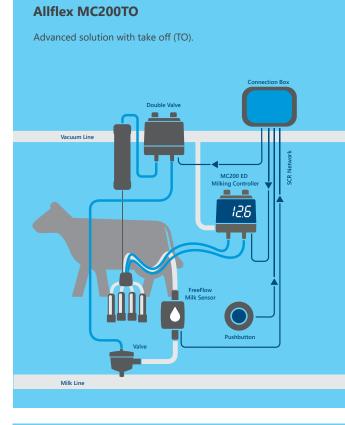

## MC200 Series Milking Control SystemsThese

Optimize your mOptimize your milking efficiency and improve cow well-being. These modular systems deliver market-leading milk yield measurement accuracy, outstanding ease-of-use, and long-lasting reliability.

## Get accurate milk yield data and improve milking efficiency, while safeguarding cow comfort.

- Accurate milk yield data, with the Allflex FreeFlow<sup>™</sup> milk sensor.
- The compact and unique Allflex FreeFlow™ milk measurement device enables highly accurate milk yield measurement with very low vacuum fluctuations. This proven device provides accurate data on momentary milk flow and accumulated yield with high precision (better than 5%) year after year. With no moving parts, there is no need for maintenance or annual calibration.
- Advanced milking control optimizes and shortens milking, while safeguarding cow wellbeing When needed, teat massage is automatically applied to stimulate milk letdown. The sophisticated controlled pulsation system automatically adjusts the pulsation rate and ratio according to the real-time milk flow, optimizing and shortening milking time and reducing teat irritation.
- Advanced pulsation arrest and cluster removal safeguard cow comfort
- Due to the highly accurate flow measurement, the end of milking threshold can be set precisely and kept stable over time. Two options are available for end of milking: the pulsation arrest feature automatically stops the pulsation and collapses the liners on the teats, preventing over-milking even when the cluster stays on the udder. Alternatively, a smooth and fully adjustable cluster removal feature ensures accurate and gentle cluster removal, further enhancing cow wellbeing.

## Grow with a modular, reliable, easy-to-install and use system

- Easy-to-install, modular milking system that can grow with your needs

  Allflex MC200 Series components can be installed alone or as a complete system. All components are modular and scalable, enabling easy installation and configuration for almost any existing parlor, as well as cost-effective upgrades when your needs change. Adding other Allflex devices and components and integrating them with Allflex DataFlow™ II centralized management software provides advanced capabilities.
- Easy and flexible setup, and one operation button
- Operation using only a single button provides unparalleled ease-of-use. With its intuitive interface, the system can be easily adjusted to the needs of the parlor. While the default values cover most common configurations, dozens of different parameters can be controlled by a handheld device. This allows flexible setting and tweaking of the system according to the needs of each farmer. The configured set of parameters can then be easily applied to all milking points in the parlor.
- · Reliable milking with very low maintenance
- Allflex MC200 Series require virtually no maintenance. The Allflex FreeFlow sensor measures the milk without any moving parts and requires zero upkeep. The pulsator, with just two moving parts, no membranes and no small parts, requires minimal maintenance and is highly reliable even in dusty environments. The single operation button is durable, contactless and fully water and dirt-proof.