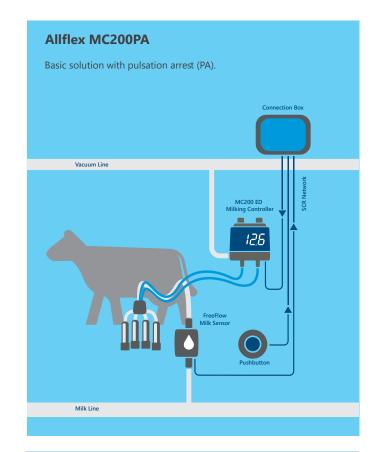

## Get accurate milk yield data and improve milking efficiency, while safeguarding cow comfort.

- Accurate milk yield data, with the Allflex FreeFlow<sup>™</sup> milk sensor.
- The compact and unique Allflex FreeFlow™ milk measurement device enables highly accurate milk yield measurement with very low vacuum fluctuations. This proven device provides accurate data on momentary milk flow and accumulated yield with high precision (better than 5%) year after year. With no moving parts, there is no need for maintenance or annual calibration.
- Advanced milking control optimizes and shortens milking, while safeguarding cow wellbeing When needed, teat massage is automatically applied to stimulate milk letdown. The sophisticated controlled pulsation system automatically adjusts the pulsation rate and ratio according to the real-time milk flow, optimizing and shortening milking time and reducing teat irritation.
- Advanced pulsation arrest and cluster removal safeguard cow comfort
- Due to the highly accurate flow measurement, the end of milking threshold can be set precisely and kept stable over time. Two options are available for end of milking: the pulsation arrest feature automatically stops the pulsation and collapses the liners on the teats, preventing over-milking even when the cluster stays on the udder. Alternatively, a smooth and fully adjustable cluster removal feature ensures accurate and gentle cluster removal, further enhancing cow wellbeing.

## Grow with a modular, reliable, easy-to-install and use system

- Easy-to-install, modular milking system that can grow with your needs

  Allflex MC200 Series components can be installed alone or as a complete system. All components are modular and scalable, enabling easy installation and configuration for almost any existing parlor, as well as cost-effective upgrades when your needs change. Adding other Allflex devices and components and integrating them with Allflex DataFlow™ II centralized management software provides advanced capabilities.
- Easy and flexible setup, and one operation button
- Operation using only a single button provides unparalleled ease-of-use. With its intuitive interface, the system can be easily adjusted to the needs of the parlor. While the default values cover most common configurations, dozens of different parameters can be controlled by a handheld device. This allows flexible setting and tweaking of the system according to the needs of each farmer. The configured set of parameters can then be easily applied to all milking points in the parlor.
- · Reliable milking with very low maintenance
- Allflex MC200 Series require virtually no maintenance. The Allflex FreeFlow sensor measures the milk without any moving parts and requires zero upkeep. The pulsator, with just two moving parts, no membranes and no small parts, requires minimal maintenance and is highly reliable even in dusty environments. The single operation button is durable, contactless and fully water and dirt-proof.