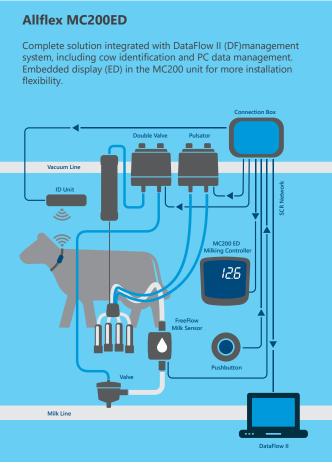

## MC200 Series Milking Control SystemsThese

Optimize your mOptimize your milking efficiency and improve cow well-being. These modular systems deliver market-leading milk yield measurement accuracy, outstanding ease-of-use, and long-lasting reliability.

## Get accurate milk yield data and improve milking efficiency, while safeguarding cow comfort.

- Accurate milk yield data, with the Allflex FreeFlow<sup>™</sup> milk sensor.
- The compact and unique Allflex FreeFlow™ milk measurement device enables highly accurate milk yield measurement with very low vacuum fluctuations. This proven device provides accurate data on momentary milk flow and accumulated yield with high precision (better than 5%) year after year. With no moving parts, there is no need for maintenance or annual calibration.
- Advanced milking control optimizes and shortens milking, while safeguarding cow wellbeing When needed, teat massage is automatically applied to stimulate milk letdown. The sophisticated controlled pulsation system automatically adjusts the pulsation rate and ratio according to the real-time milk flow, optimizing and shortening milking time and reducing teat irritation.
- Advanced pulsation arrest and cluster removal safeguard cow comfort
- Due to the highly accurate flow measurement, the end of milking threshold can be set precisely and kept stable over time. Two options are available for end of milking: the pulsation arrest feature automatically stops the pulsation and collapses the liners on the teats, preventing over-milking even when the cluster stays on the udder. Alternatively, a smooth and fully adjustable cluster removal feature ensures accurate and gentle cluster removal, further enhancing cow wellbeing.

## Grow with a modular, reliable, easy-to-install and use system

- Easy-to-install, modular milking system that can grow with your needs

  Allflex MC200 Series components can be installed alone or as a complete system. All components are modular and scalable, enabling easy installation and configuration for almost any existing parlor, as well as cost-effective upgrades when your needs change. Adding other Allflex devices and components and integrating them with Allflex DataFlow™ II centralized management software provides advanced capabilities.
- Easy and flexible setup, and one operation button
- Operation using only a single button provides unparalleled ease-of-use. With its intuitive interface, the system can be easily adjusted to the needs of the parlor. While the default values cover most common configurations, dozens of different parameters can be controlled by a handheld device. This allows flexible setting and tweaking of the system according to the needs of each farmer. The configured set of parameters can then be easily applied to all milking points in the parlor.
- · Reliable milking with very low maintenance
- Allflex MC200 Series require virtually no maintenance. The Allflex FreeFlow sensor measures the milk without any moving parts and requires zero upkeep. The pulsator, with just two moving parts, no membranes and no small parts, requires minimal maintenance and is highly reliable even in dusty environments. The single operation button is durable, contactless and fully water and dirt-proof.