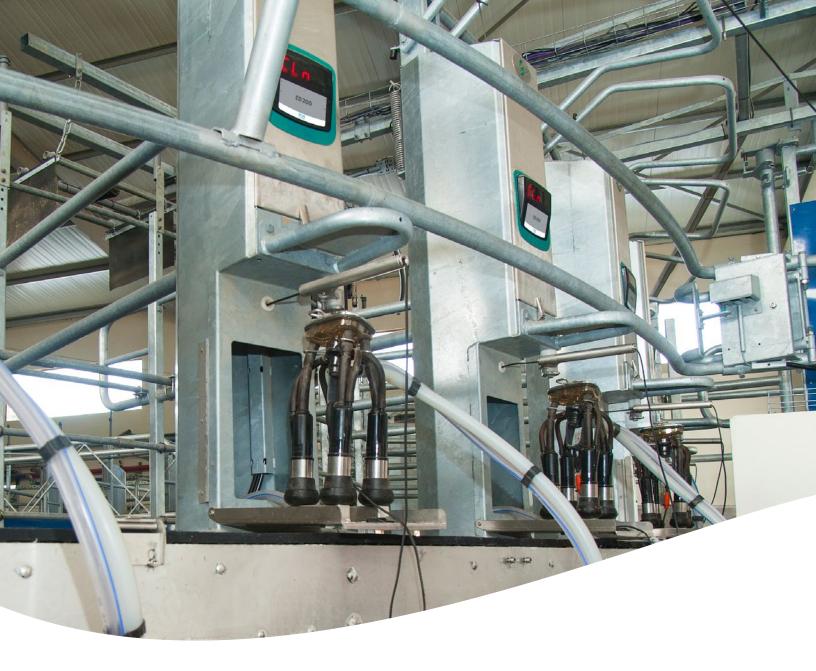

## MC200 Series Milking Control SystemsThese

Optimize your mOptimize your milking efficiency and improve cow well-being. These modular systems deliver market-leading milk yield measurement accuracy, outstanding ease-of-use, and long-lasting reliability.

## Get accurate milk yield data and improve milking efficiency, while safeguarding cow comfort.

- Accurate milk yield data, with the Allflex FreeFlow<sup>™</sup> milk sensor.
- The compact and unique Allflex FreeFlow™ milk measurement device enables highly accurate milk yield measurement with very low vacuum fluctuations. This proven device provides accurate data on momentary milk flow and accumulated yield with high precision (better than 5%) year after year. With no moving parts, there is no need for maintenance or annual calibration.
- Advanced milking control optimizes and shortens milking, while safeguarding cow wellbeing When needed, teat massage is automatically applied to stimulate milk letdown. The sophisticated controlled pulsation system automatically adjusts the pulsation rate and ratio according to the real-time milk flow, optimizing and shortening milking time and reducing teat irritation.
- Advanced pulsation arrest and cluster removal safeguard cow comfort
- Due to the highly accurate flow measurement, the end of milking threshold can be set precisely and kept stable over time. Two options are available for end of milking: the pulsation arrest feature automatically stops the pulsation and collapses the liners on the teats, preventing over-milking even when the cluster stays on the udder. Alternatively, a smooth and fully adjustable cluster removal feature ensures accurate and gentle cluster removal, further enhancing cow wellbeing.