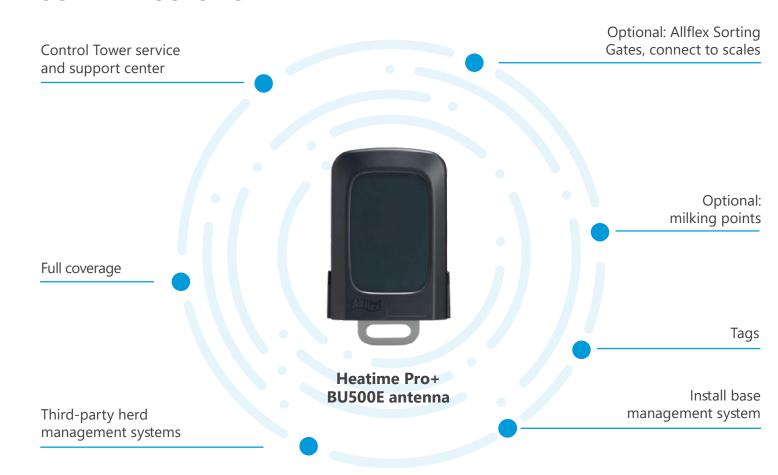

#### POWERFUL AND ADVANCED MONITORING SOLUTION

Heatime® Pro+ is a powerful, yet easy-to-use, PC-based system for advanced monitoring of dairy cow herds. With its sophisticated monitoring capabilities, lifetime cow history tracking, and rich data analysis capabilities, Heatime Pro+ eliminates the guesswork and inconsistency of evaluating the reproductive, health, nutrition, and wellbeing status of each and every cow. It allows early and proactive action to alleviate the effects of incidents that prevent cows from achieving their genetic yield potential. Featuring an intuitive interface, superb user experience, and mobile access support, it makes all main day-to-day tasks, as well as advanced functions, easily accessible from anywhere, at any time.

#### **Gain advanced cow monitoring capabilities for data-driven management**

- Enhanced herd-wide monitoring
- Rich, customizable reporting and cow card management
- Integrates with Allflex's Sorting Gate
- Integration with third-party herd management software<sup>1</sup>
- Seamless integration to a complete parlor management system<sup>1,2</sup>