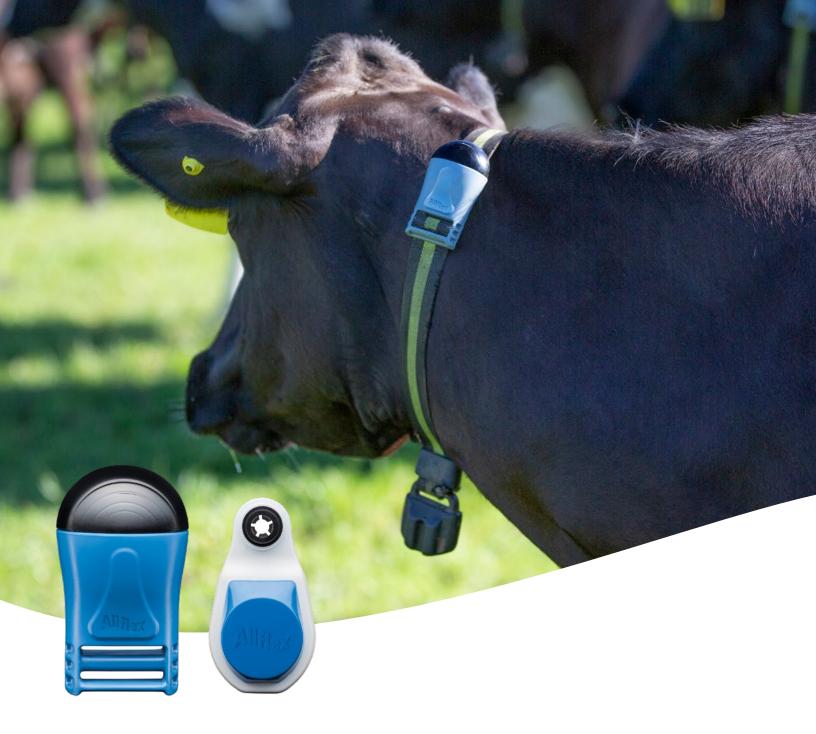

#### CHOICE OF EAR TAGS OR NECK TAGS

### **eSense<sup>™</sup> Flex Ear Tag**

#### **cSense<sup>™</sup> Flex Neck Tag**

| FLEXIBLE APPLICATION PLAN LEVELS | Starter | Advanced | Premium  |
|----------------------------------|---------|----------|----------|
| Heat Report                      | ✓       | /        | <b>✓</b> |
| Anestrous Cows Report            | ✓       | <b>✓</b> | <b>✓</b> |
| Irregular Heat Report            | ✓       | <b>✓</b> | <b>✓</b> |
| Pregnancy Probability Report     | ✓       | <b>✓</b> | <b>✓</b> |
| Health Report                    |         | ✓        | ✓        |
| Distress Report                  |         | <b>✓</b> | <b>✓</b> |
| Distress Alerts                  |         | <b>✓</b> | ✓        |
| Fresh and Pre-Fresh Cows Reports |         | ✓        | ✓        |
| Report Generator                 |         | ✓        | ✓        |
| Heat Stress Graph                |         |          | <b>✓</b> |
| Daily Group Consistency Graph    |         |          | <b>✓</b> |
| Group Routine Graph              |         |          | <b>✓</b> |