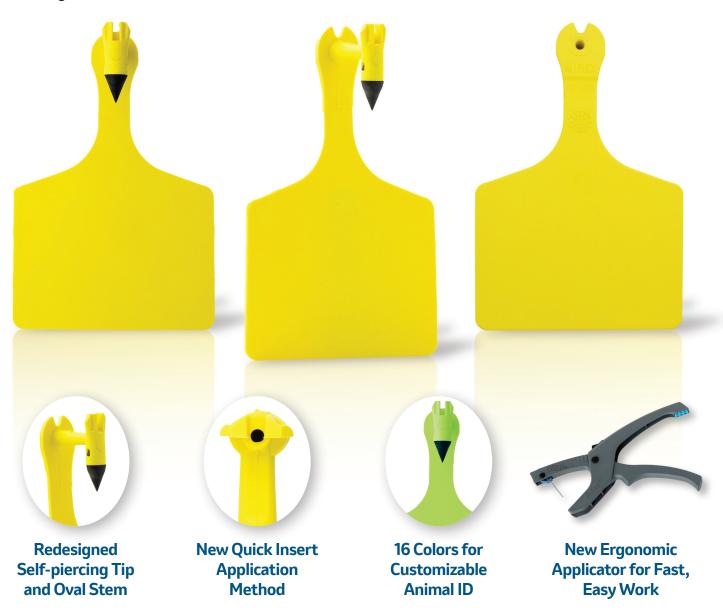

# Introducing The New And Improved Allflex® A-Tag<sup>™</sup> Feedlot Tag

Allflex A-Tag Feedlot is a reliable, versatile visual ID tag for feedlot and backgrounding operations. The updated design makes tagging easy, fast and durable. Save time at arrival processing while reducing stress on crews and cattle.

## Allflex A-Tag Feedlot tag