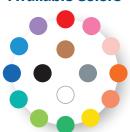

a reliable, versatile visual ID tag for feedlot and backgrounding operations. The updated design makes tagging easy, fast and durable. Save time at arrival processing while reducing stress on crews and cattle.







## Allflex A-Tag Feedlot tag

#### Reliable, hassle-free A-Tag application

- · Faster, easier tagging eases stress
- · Cuts tag-loading time in half
- New pin shape reduces application force by 50%



#### Completely redesigned self-piercing tip

- Easier ear perforation with new shape
- · Resists snagging with rotating attachment and soft plastic
- · Lasting retention in challenging conditions

#### **Customize your ID system**

- Wide range of colors and large-print ID numbering options
- Preprinted numbering, text or logos for custom solutions

#### **Available Colors**



#### Every day you make gains on a stronger future

We'd appreciate being at your side:

- Designing a custom ID solution
- Setting up stamping machines
- Infrastructure consulting on digital ID
- Training your processing crews, staff and consultants
- Partnering on cattle feeding innovations

### It All Starts With A Tag.

www.allflexusa.com