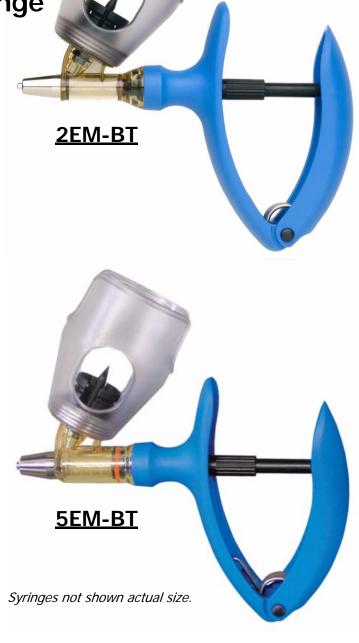

- 2ml and 5ml sizes available
- Automatic self filling with bottle attachment
- Heavy-Duty Bottle Cage for bottle protection (50ml & 100ml bottles only)
- 2EM-BT adjustable dosage from .25ml to 2ml
- ♦ 5EM-BT adjustable dosage from .5ml to 5ml
- Metal Luer Lock Tip
- ♦ Removable barrel for cleaning
- Durable Plastic Design
- Easy V-grip for high volume use
- ◆ Amber Colored Barrel reduce UV sunlight exposure "Allflex Exclusive Feature"