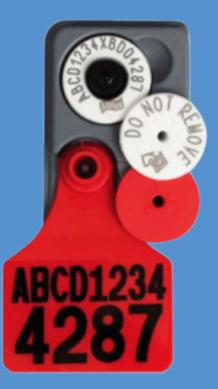

## MATCHING MANAGEMENT TAGS

- A visual tag that matches to your NLIS device for convenient application
- The management number marked on the NLIS tag (up to 5 digits), is printed on the visual tag
- Available in Maxi and Large sizes
- Tag can be customised to include your name, company, logo, brand, etc.