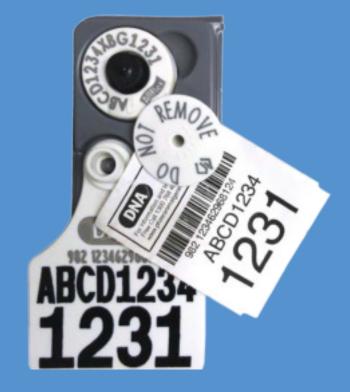

## DNA TAGS

- The most secure circle of animal identification that integrates visual, electronic and DNA technology for complete traceability
- Access the latest DNA tests
- Collect a hair sample when the animal is tagged
- Ensure livestock security and provide proof of ownership